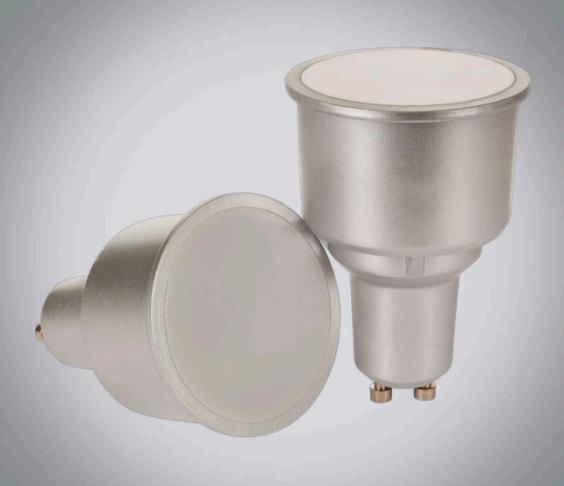

## LED Long Neck GU10

The Long Neck GU10 is well known for being somewhat of a problem solver within the GU10 market. This ideal replacement for Long Neck CFL GU10's has been specifically designed to fit deep recessed downlight fittings. Available in Warm White & Cool White, this lamp incorporates a wide beam angle for a broad light distribution.

- Ideal Replacement for Long Neck CFL GU10
- Designed to fit deep recessed downlight fittings
- Suitable for fire rated and IP rated fixtures
- 15000 Hours
- · Available in Warm White and Cool White
- H 74mm Ø 50mm

Warm White Cool White H 74mm Ø50mm

| Code         | Lamp Type                      | CCT   | Lm  | Cd  | Dim     | V   | Hours |
|--------------|--------------------------------|-------|-----|-----|---------|-----|-------|
| Non Dimmable |                                |       |     |     |         |     |       |
| 05887        | 5W Long Neck Non Dim GU10 100° | 3000K | 400 | 140 | Non Dim | 240 | 15000 |
| 05888        | 5W Long Neck Non Dim GU10 100° | 4000K | 400 | 140 | Non Dim | 240 | 15000 |